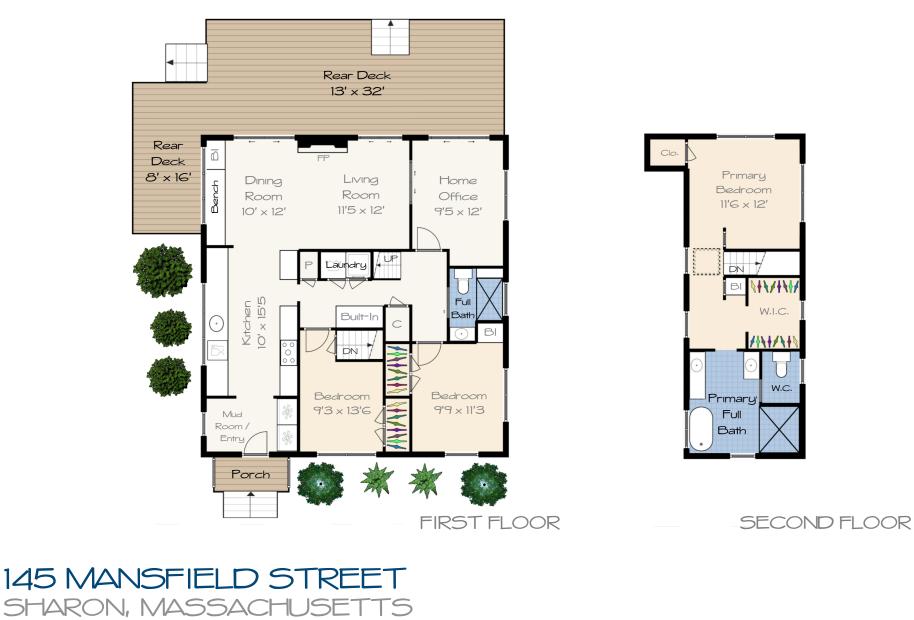

| nou Kok      | TRACY KOK<br>508.463.6481 direct | APPROXIMATE SQUARE FOOT<br>FIRST FLOOR:                                   | TAGE:<br>1,088 SF | All dimensions and square footage are<br>approximate. Not drawn to scale. Floor plans are<br>presented for marketing purposes only. Buyer<br>should perform due dilgence.<br>©2021 Meeting-fouse Media   617.828.4127 |                |
|--------------|----------------------------------|---------------------------------------------------------------------------|-------------------|-----------------------------------------------------------------------------------------------------------------------------------------------------------------------------------------------------------------------|----------------|
| acy kok      |                                  | SECOND FLOOR:                                                             | 408 SF            |                                                                                                                                                                                                                       |                |
| <b>KEITH</b> | TracyRealtyServices.com          | TOTAL SQUARE FOOTAGE:                                                     | 1,496 SF          |                                                                                                                                                                                                                       | Page<br>1 of 1 |
| BROKERAGE    | Tracyized yiel vices.com         | *Square footage is approximate. Buyer to perform due diligence to verify. |                   |                                                                                                                                                                                                                       | 1011           |